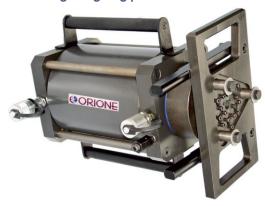

### **Onioning Jack**

■ Capacity : 10 ton (111 kN)
■ Stroke : 100 mm
■ Strand Size : 12.7 - 15.2 mm