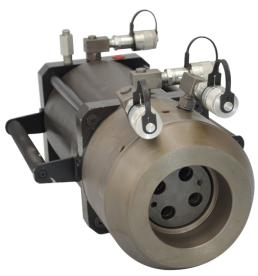

# Multi Strand Aluminium Jack with wedge Lock

■ Capacity : 90 ton (890 kN) ■ Stroke : 150 mm

## Rear gripping with stressing head and wedge aligning plate