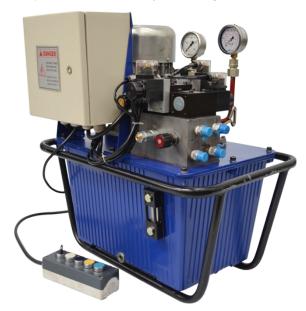

#### Solenoid Operated Power Pack Unit

■ To operate strand Jack with hydraulic wedge lock