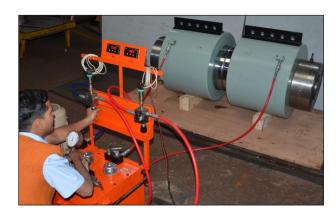

### **Calibration of 1000 ton Cylinders**

- Higher capacity and customized solutions on request. Specifications are subject to change due to continual improvement.
- Capacity and Stroke specified are maximum safe limits. As safe practice, use at 80% of rating.