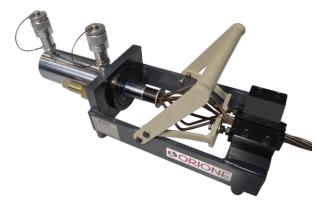

#### Solenoid Operated Power Pack Unit

■ To operate strand Jack with hydraulic wedge lock