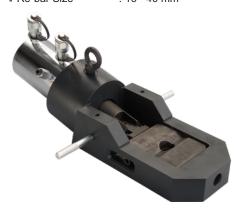

### **Crimping Machine**

Crimping Capacity : 50 ton (500 kN)Stroke : 50 mmRe-bar Size : 16 - 40 mm